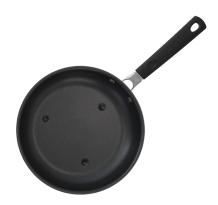

#### Sizes:

Stainless steel pan

**Details:** All the pieces incorporate lifting points at their base that serve to raise each one 4 mm of its components with respect to the surface of the hob, in such a way that it protects and insulates heat residual to maximize the useful life of the cookware.