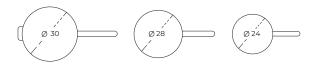

#### Sizes:

Stainless steel pan

**Details:** All the pieces incorporate lifting points at their base that serve to raise each one 4 mm of its components with respect to the surface of the hob, in such a way that it protects and insulates heat residual to maximize the useful life of the cookware.