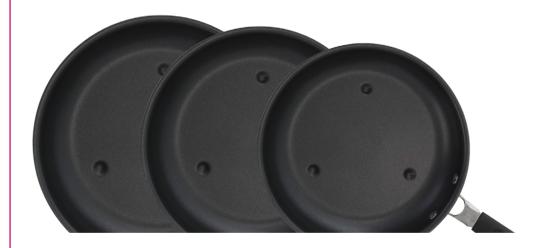

# TECHNICAL DATASHEET **COOKWARE SET**

3 pieces

## **TECHNICAL DATASHEET**

| Name      | COOKWARE          |
|-----------|-------------------|
| Reference | COK-WR3           |
| Model     | COOKWARE 3 PIECES |
| Pieces    | 3                 |

**Description:** Cookware made up of 3 patented pans designed exclusively for the Cooking Surface induction hob, in order to maximize its efficiency and optimize cooking work time that saves energy in the domestic sphere.

#### Specifications:

- · All pans feature Xylan nonstick coating.
- · Stainless steel lining.
- · All the pieces have handles covered with black antibacterial silicone.
- The use of the Cookware guarantees the highest degree of customer satisfaction in the use of the Cooking Surface system because it means cooking directly on the porcelain countertop of ABK STONE, being the exception, which allows cooking without the use of spacers.