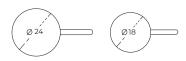

#### Sizes:

Stainless steel pot Steel stainless sauce pan Stainless steel pan

**Details:** All the pieces incorporate lifting points at their base that serve to raise each one 4 mm of its components with respect to the surface of the hob, in such a way that it protects and insulates heat residual to maximize the useful life of the cookware.