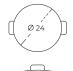

#### Sizes:

Stainless steel pot Steel stainless sauce pan Stainless steel pan

**Details:** All the pieces incorporate lifting points at their base that serve to raise each one 4 mm of its components with respect to the surface of the hob, in such a way that it protects and insulates heat residual to maximize the useful life of the cookware.