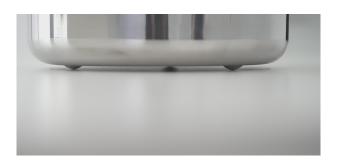

#### Sizes:

Stainless steel pot Steel stainless sauce pan Stainless steel pan

**Details:** All the pieces incorporate lifting points at their base that serve to raise each one 4 mm of its components with respect to the surface of the hob, in such a way that it protects and insulates heat residual to maximize the useful life of the cookware.