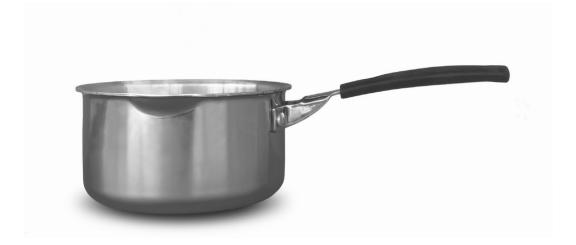

### **TECHNICAL DATASHEET**

| Name      | COOKWARE          |
|-----------|-------------------|
| Reference | COK-WR5           |
| Model     | COOKWARE 4 PIECES |
| Pieces    | 4                 |

**Description:** Cookware made up of 4 patented pieces designed exclusively for the Cooking Surface induction hob, in order to maximize its efficiency and optimize cooking work time that saves energy in the domestic sphere.

#### Specifications:

- · All pans feature Xylan nonstick coating.
- The pot incorporate a type G invisible glass lid.
- · Stainless steel lining.
- · All the pieces have handles or handles covered with black antibacterial silicone.
- The use of the Cookware guarantees the highest degree of customer satisfaction in the use of the Cooking Surface system because it means cooking directly on the porcelain countertop of ABK STONE, being the exception, which allows cooking without the use of spacers.

#### Sizes:

Stainless steel pot Steel stainless sauce pan Stainless steel pan

**Details:** All the pieces incorporate lifting points at their base that serve to raise each one 4 mm of its components with respect to the surface of the hob, in such a way that it protects and insulates heat residual to maximize the useful life of the cookware.