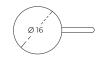

#### Sizes:

Stainless steel pot Steel stainless sauce pan Stainless steel pan

**Details:** All the pieces incorporate lifting points at their base that serve to raise each one 4 mm of its components with respect to the surface of the hob, in such a way that it protects and insulates heat residual to maximize the useful life of the cookware.