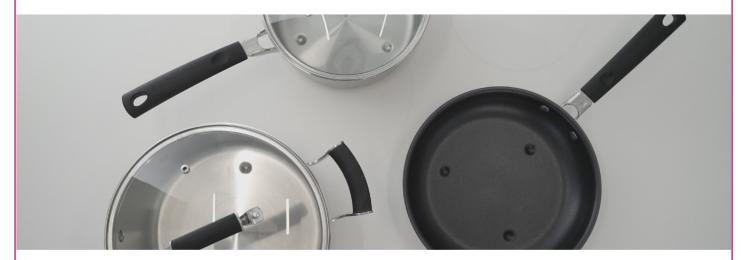

## **TECHNICAL DATASHEET**

| Name      | COOKWARE          |
|-----------|-------------------|
| Reference | COK-WR2           |
| Model     | COOKWARE 6 PIECES |
| Pieces    | 6                 |

**Description:** Cookware made up of 6 patented pieces designed exclusively for the Cooking Surface induction hob, in order to maximize its efficiency and optimize cooking work time that saves energy in the domestic sphere.

#### Specifications:

- · All pans feature Xylan nonstick coating.
- The pots and pans incorporate a type G invisible glass lid.
- · Stainless steel lining.
- · All the pieces have handles or handles covered with black antibacterial silicone.
- The use of the Cookware guarantees the highest degree of customer satisfaction in the use of the Cooking Surface system because it means cooking directly on the porcelain countertop of ABK STONE, being the exception, which allows cooking without the use of spacers.