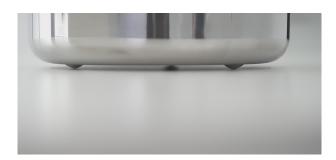

Sizes:

Stainless steel pot

Ø 26

Steel stainless sauce pan

Stainless steel pan

**Details:** All the pieces incorporate lifting points at their base that serve to raise each one 4 mm of its components with respect to the surface of the hob, in such a way that it protects and insulates heat residual to maximize the useful life of the cookware.