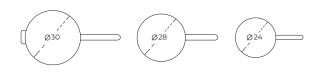

Sizes:

Stainless steel pot

Ø 26

Steel stainless sauce pan

Stainless steel pan

**Details:** All the pieces incorporate lifting points at their base that serve to raise each one 4 mm of its components with respect to the surface of the hob, in such a way that it protects and insulates heat residual to maximize the useful life of the cookware.