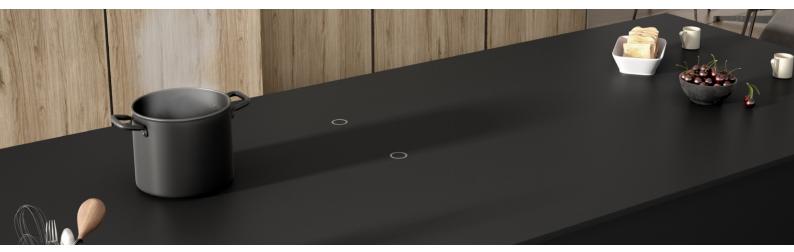

*Description:* electromagnetic induction hob developed for installation under a porcelain countertop, being hidden and flush with said surface.

*Control and data of use:* the manipulation of the hidden or invisible induction hob is carried out with a touch control/LCD display that is connected to it by a 1m long cable. The cable is mandatory to obtain the CE certificate as it protects the user/customer from possible risks of remote control for this type of product, avoiding fire hazards or other risks such as overheating and breaking the porcelain.

*Cooking zones:* Cooking 3.0 has three cooking zones for different powers of use. Each zone is independently controlled by 9 power levels.

*Installation:* The ventilation of this model is located at the front and is required as minimum 10 cm between the induction and the rest of the components that are below the hob, such as for example a drawer. It must be taken into account that the hob lowers 5.5 cm below the worktop of porcelain. The fixing is done by side aluminum bars.