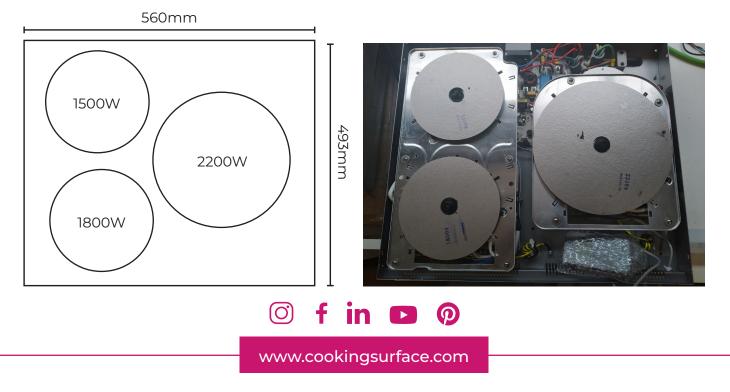

| Voltage         | 230V/50Hz, single phase                                       |
|-----------------|---------------------------------------------------------------|
| Power           | 5500W<br>(1500W/1800W/2200W)                                  |
| Size            | 560x493x57mm                                                  |
| Weight          | 8.1 Kg                                                        |
| Characteristics | 2 inductors of 19cm +<br>1 inductor of 26cm<br>Controller APP |

*Cooking zones:* Cooking 3.0 has three cooking zones for different powers of use. Each zone is independently controlled by 9 power levels.

*Installation:* The ventilation of this model is located at the front and is required as minimum 10 cm between the induction and the rest of the components that are below the hob, such as for example a drawer. It must be taken into account that the hob lowers 5.5 cm below the worktop of porcelain. The fixing is done by side aluminum bars.